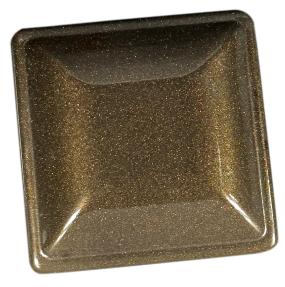

### FEATURES:

- 5 grams per bottle
- Micron Size: 10-60µm
- Temperature Limit 400°F
- Recommended Pour: 1 shot per 1lb of solid color / 1 shot per 2lbs of clear coat
- Shot mixed with Super Mirror Clear & coated over Satin Black base